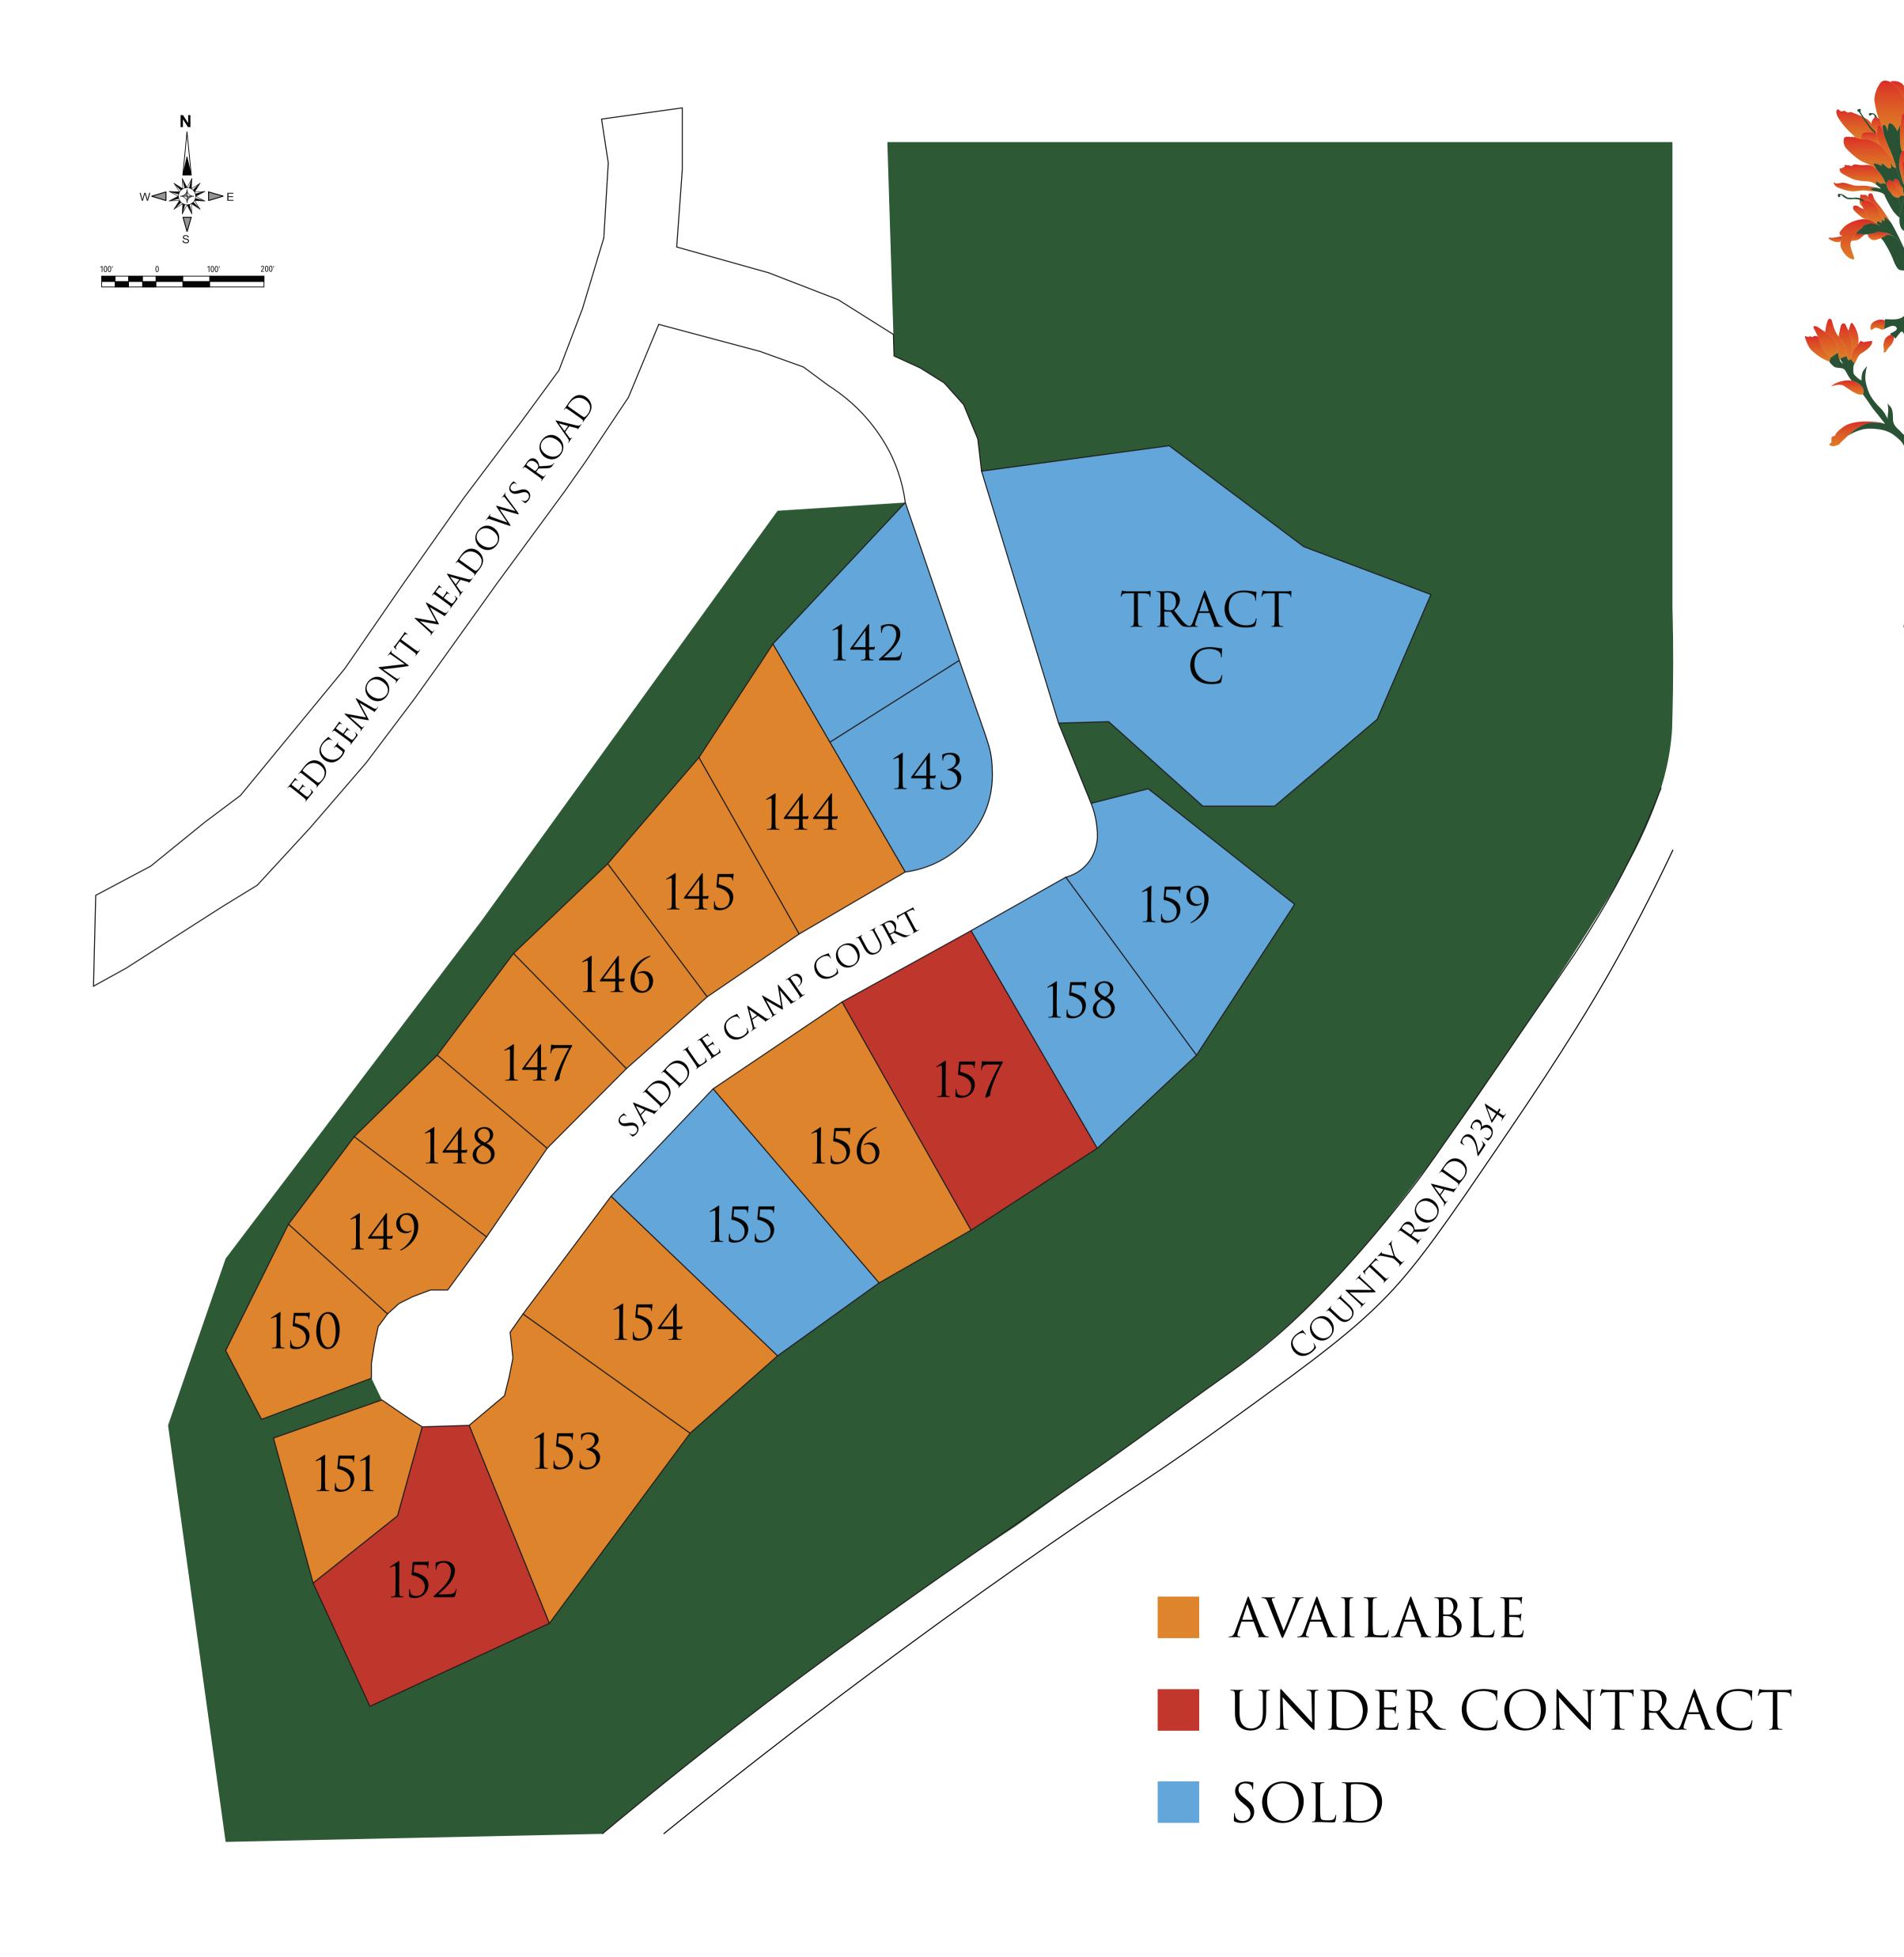

| CRES <b>SOLD</b>      | 0.337 ACRES 0.287 ACRES | LOT 142<br>LOT 143 |
|-----------------------|-------------------------|--------------------|
|                       |                         | LOT 143            |
| CRES <b>\$275,000</b> |                         |                    |
|                       | 0.287 ACRES             | LOT 144            |
| CRES <b>\$270,000</b> | 0.322 ACRES             | LOT 145            |
| CRES <b>\$260,000</b> | 0.27 ACRES              | LOT 146            |
| CRES <b>\$255,000</b> | 0.255 ACRES             | LOT 147            |
| CRES <b>\$250,000</b> | 0.259 ACRES             | LOT 148            |
| CRES <b>\$250,000</b> | 0.257 ACRES             | LOT 149            |
| CRES <b>\$260,000</b> | 0.262 ACRES             | LOT 150            |
| CRES <b>\$299,900</b> | 0.234 ACRES             | LOT 151            |
| CRES UNDER CONTRACT   | 0.502 ACRES             | LOT 152            |
| CRES \$365,000        | 0.481 ACRES             | LOT 153            |
| CRES \$365,000        | 0.427 ACRES             | LOT 154            |
| CRES <b>SOLD</b>      | 0.476 ACRES             | LOT 155            |
| CRES \$365,000        | 0.482 ACRES             | LOT 156            |
| CRES UNDER CONTRACT   | 0.526 ACRES             | LOT 157            |
| CRES <b>SOLD</b>      | 0.43 ACRES              | LOT 158            |
| CRES <b>SOLD</b>      | 0.457 ACRES             | LOT 159            |
| CRES <b>SOLD</b>      | 0.337 ACRES             | TRACT C            |